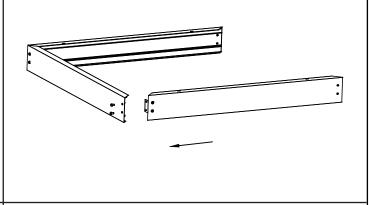

4.Choose the opening part as close as possible to the junction box prior to securing the surface mount frame to the ceiling. Enaure the frame is square, then slide horizontally till the end of slots prior to fully securing the frame to the ceiling.