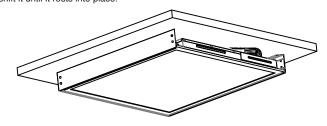

6.Push the conduit hose back into the surface mount frame properly,insert the luminaire fully into the frame.When installed properly,the luminaire will rest on the flanges of the surface mount frames.If the luminaire is not resting properly on the flanges,lift it up and shift it until it rests into place.