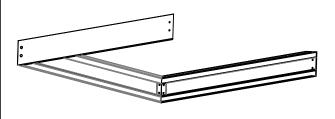

5.Put the wire conduit hose as close as possible to the surface mount opening before placing/inserting the luminaire into it partially. Make all electrical connections according to local code and make sure wire conduit hose is long enough for wiring connection job.

6.Push the conduit hose back into the surface mount frame properly,insert the luminaire fully into the frame.When installed properly,the luminaire will rest on the flanges of the surface mount frames.If the luminaire is not resting properly on the flanges,lift it up and shift it until it rests into place.