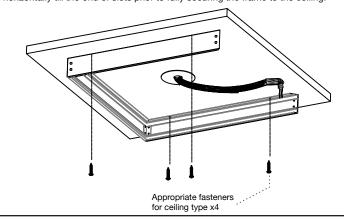

4.Choose the opening part as close as possible to the junction box prior to securing the surface mount frame to the ceiling. Enaure the frame is square, then slide horizontally till the end of slots prior to fully securing the frame to the ceiling.