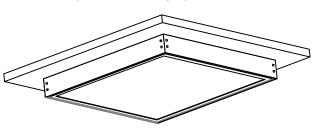

the surface mount opening before placing/inserting the luminaire into it partially. Make all electrical connections according to local code and make sure wire conduit hose is long enough for wiring connection job.



6.Push the conduit hose back into the surface mount frame properly,insert the luminaire fully into the frame.When installed properly,the luminaire will rest on the flanges of the surface mount frames.If the luminaire is not resting properly on the flanges,lift it up and shift it until it rests into place.



7.Place the last frame into the slots,then slightly slide the last frame to the left,make sure it get locked tightly,join the last frame to the rested frames by fastening them together with appropriate fasteners.



8.Installation completed. Fixture is ready to power on.