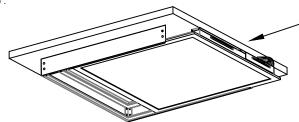

5.Put the wire conduit hose as close as possible to the surface mount opening before placing/inserting the luminaire into it partially. Make all electrical connections according to local code and make sure wire conduit hose is long enough for wiring connection job.