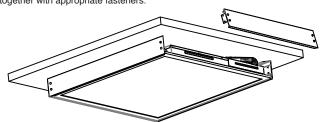

7.Place the last frame into the slots,then slightly slide the last frame to the left,make sure it get locked tightly,join the last frame to the rested frames by fastening them together with appropriate fasteners.