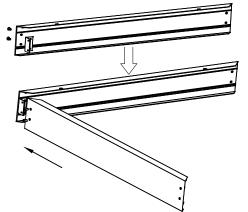

4.Choose the opening part as close as possible to the junction box prior to securing the surface mount frame to the ceiling. Enaure the frame is square, then slide horizontally till the end of slots prior to fully securing the frame to the ceiling.