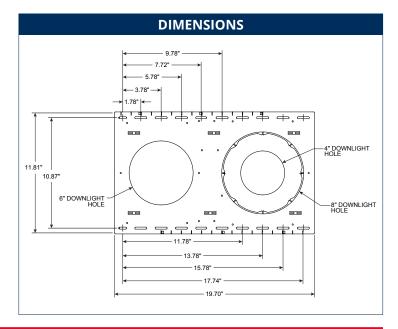

# **Commercial Downlights**New Construction Plate for Stud/Joist Ceilings

| PROJECT INFORMATION |                               |  |
|---------------------|-------------------------------|--|
| JOB NAME            |                               |  |
| FIXTURE TYPE        | Plate for Stud/Joist Ceilings |  |
| CATALOG NUMBER      | CDLSJP                        |  |
| APPROVED BY         |                               |  |

## **SPECIFICATIONS**

### Construction:

• 24 Gauge Galvanized Steel

# Specifications:

Length: 19.70" (50.04 cm)Width: 11.81" (30 cm)

### Warranty:

• Five-year limited warranty





| ORDERING INFORMATION |                                                |           |
|----------------------|------------------------------------------------|-----------|
| CATALOG #            | DESCRIPTION                                    | STD. PKG. |
| CDLSJP               | New Construction Plate for Stud/Joist Ceilings | 1         |