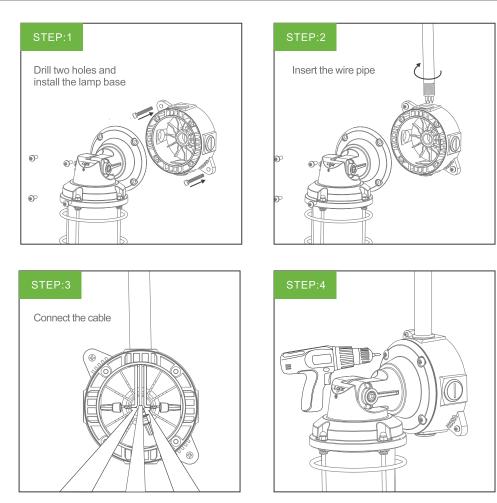

ety. It is IP65 rated for both dry and wet locations. The mounting is designed to work with the majority of electrical boxes. The 90-180 degree adjustable angle allows it to fit multiple applications, such as vertical and horizontal installations as well as sloped ceilings.

#### **IMPORTANT SAFETY NOTICES:**

When using electrical equipment, basic safety precautions should always be followed

WARNING: Operating temperature: -40°C to 45°C (-40°F to 113°F).

WARNING: Suitable for dry and wet locations.

WARNING: This device is not intended for use with emergency exits.

WARNING: Turn off the power before installation.

WARNING: The electrical rating of this product is 100-277V. Installer must confirm that there is 100-277V at the fixture before installation.

#### THE FIRST INSTALL METHOD



## THE SECOND INSTALL METHOD



## DIFFERENT INSTALLATION ORIENTATIONS



#### **BASIC PARAMETERS:**

| Watt | Input       | Light effect | Lamp Dimension<br>(180°) | Lamp Dimension<br>(90°) | Operating<br>temperature |
|------|-------------|--------------|--------------------------|-------------------------|--------------------------|
| 20W  | 100-277 Vac | 100lm/w      | 115x305mm                | 157x257mm               | <b>-30~45</b> ℃          |
| 30W  | 100-277 Vac | 100lm/w      | 115x305mm                | 157x257mm               | <b>-30~45</b> ℃          |