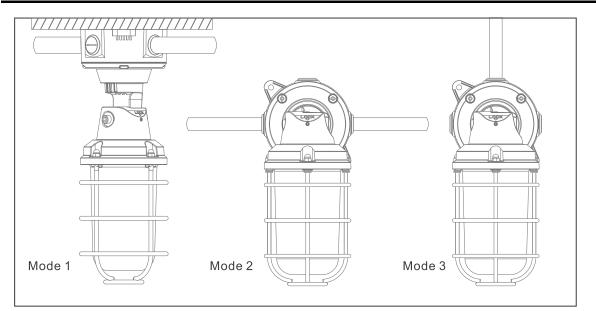

gned to work with the majority of electrical boxes. The 90-180 degree adjustable angle allows it to fit multiple applications, such as vertical and horizontal installations as well as sloped ceilings.

#### **IMPORTANT SAFETY NOTICES:**

When using electrical equipment, basic safety precautions should always be followed

WARNING: Operating temperature: -40°C to 45°C (-40°F to 113°F).

WARNING: Suitable for dry and wet locations.

WARNING: This device is not intended for use with emergency exits.

WARNING: Turn off the power before installation.

WARNING: The electrical rating of this product is 100-277V. Installer must confirm that there is 100-277V at the fixture before installation.

#### THE FIRST INSTALL METHOD



## THE SECOND INSTALL METHOD



## DIFFERENT INSTALLATION ORIENTATIONS



#### **BASIC PARAMETERS:**

| Watt | Input       | Light effect | Lamp Dimension<br>(180°) | Lamp Dimension<br>(90°) | Operating<br>temperature |
|------|-------------|--------------|--------------------------|-------------------------|--------------------------|
| 20W  | 100-277 Vac | 100lm/w      | 115x305mm                | 157x257mm               | <b>-30~45</b> ℃          |
| 30W  | 100-277 Vac | 100lm/w      | 115x305mm                | 157x257mm               | <b>-30~45</b> ℃          |