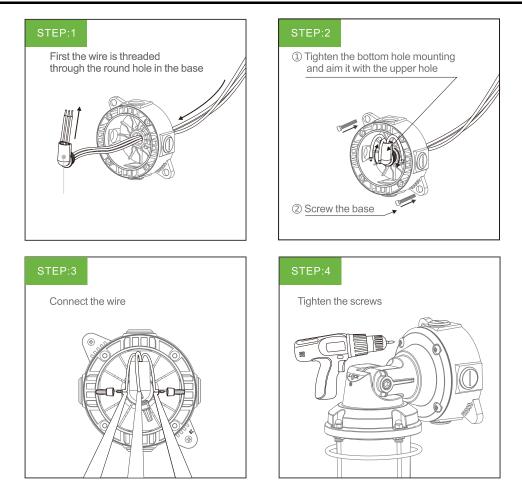

ry and wet locations. The mounting is designed to work with the majority of electrical boxes. The 90-180 degree adjustable angle allows it to fit multiple applications, such as vertical and horizontal installations as well as sloped ceilings.

#### **IMPORTANT SAFETY NOTICES:**

When using electrical equipment, basic safety precautions should always be followed

WARNING: Operating temperature: -40°C to 45°C (-40°F to 113°F).

WARNING: Suitable for dry and wet locations.

WARNING: This device is not intended for use with emergency exits.

WARNING: Turn off the power before installation.

WARNING: The electrical rating of this product is 100-277V. Installer must confirm that there is 100-277V at the fixture before installation.

#### THE FIRST INSTALL METHOD



## THE SECOND INSTALL METHOD



## DIFFERENT INSTALLATION ORIENTATIONS



#### **BASIC PARAMETERS:**

| Watt | Input       | Light effect | Lamp Dimension<br>(180°) | Lamp Dimension<br>(90°) | Operating<br>temperature |
|------|-------------|--------------|--------------------------|-------------------------|--------------------------|
| 20W  | 100-277 Vac | 100lm/w      | 115x305mm                | 157x257mm               | <b>-30~45</b> ℃          |
| 30W  | 100-277 Vac | 100lm/w      | 115x305mm                | 157x257mm               | <b>-30~45</b> ℃          |