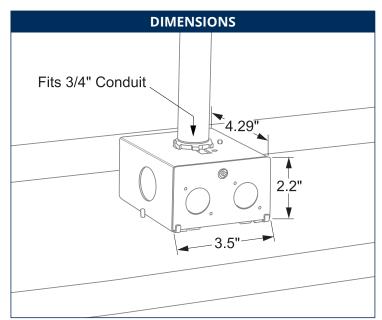

## Specifications:

Height: 2.2" (5.588 cm)Width: 3.5" (8.89 cm)Depth: 4.29" (10.8966 cm)

| ORDERING INFORMATION |                                 |           |  |
|----------------------|---------------------------------|-----------|--|
| CATALOG #            | DESCRIPTION                     | STD. PKG. |  |
| PMK                  | Pendant Mount Kit for ILH Units | 1         |  |