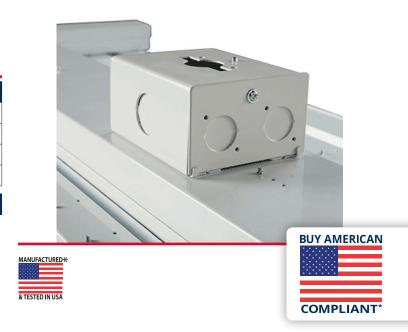

## Construction:

- Pre-drilled holes in fixture housing
- Accepts 3/4" Rigid Conduit
- Single Point Mounting