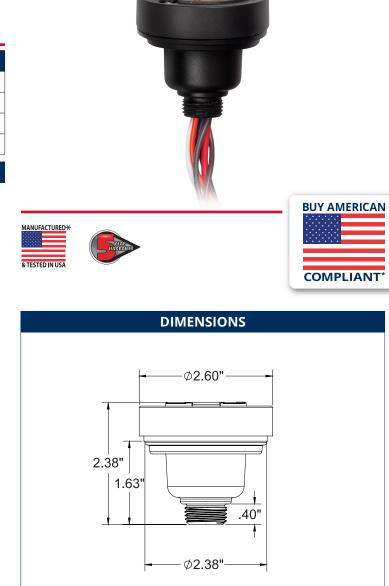

#### Weight:

• 0.4 lbs. / 0.181 kg.

## **Overall Height:**

- 2.38" (6.0452 cm)
- **Overall Diameter:**  2.60" (6.604 cm)