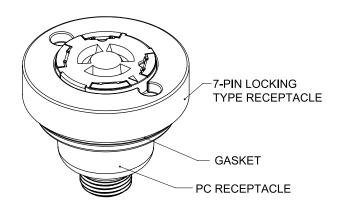

# **Screw In Twist Lock** Adapter

| PROJECT INFORMATION |                             |  |
|---------------------|-----------------------------|--|
| JOB NAME            |                             |  |
| FIXTURE TYPE        | Screw In Twist Lock Adapter |  |
| CATALOG NUMBER      | TLRA-7P                     |  |
| APPROVED BY         |                             |  |

### **Construction:**

• Die Cast Aluminum

## **ORDERING INFORMATION**

| CATALOG # | DESCRIPTION                 | FINISH |
|-----------|-----------------------------|--------|
| TLRA-7P   | Screw In Twist Lock Adapter | Bronze |